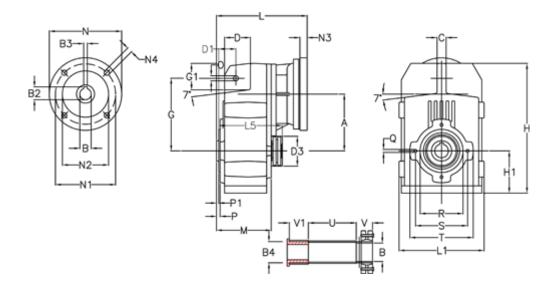

## **Data Sheet**

Article number: 29560215598325
Description: Shaft mounted gear

A253QF32-155,9-P71B5

## **Measures**

| A = 128.75 | D1 = 43.5 | I5 = 197.5 | P1                                   | = 3.5    | V =  |
|------------|-----------|------------|--------------------------------------|----------|------|
| B = 32     | d3 = 83   | M = 135.5  | Q                                    | = M10x14 | V1 = |
| B1 = 14    | G = 162   | N = 160    | R                                    | = 110    |      |
| B2 = 16.3  | G1 = 58.0 | N1 = 130   | S                                    | = 130    |      |
| B3 = 5     | H = 290.5 | N2 = 110   | Т                                    | = 150    |      |
| B4 = 32    | H1 = 93.5 | N4 = M8x16 | Tightening torque Nm adapter bushing | g = 6.0  |      |
| C = 20     | L = 213.0 | O = 13     | Tightening torque Nm shrink disc     | = 7.0    |      |
| D = 57.0   | L1 = 188  | P = 6.0    | U                                    | = 120.5  |      |